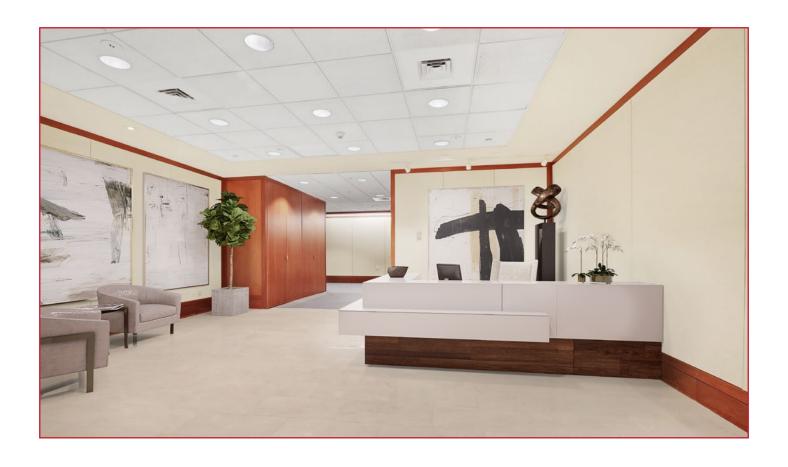

## PREMIER EXECUTIVE OFFICE SPACE

4 West Red Oak Lane, White Plains, New York

## **PROPERTY FEATURES:**

- Class A Building with Operable Windows
- Beautiful Headquarters Office Space with Two Private Bathrooms
- On-Site Covered, Reserved Parking at No Additional Cost
- Modernized Cafe, Lobby, Common Areas and State-of-the-Art Fitness Facility
- Bee-Line Bus Stop with Transportation to Metro-North White Plains Station
- Easy Access to I-287, I-95, I-684 and the Hutchinson River & Merritt Parkways
- Covered and Open Air Outdoor Seating